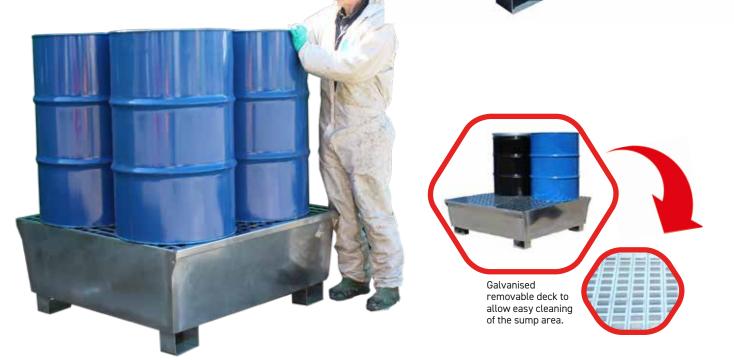

## GALVANISED PALLETS

- Robust galvanised steel for use when you have compatibility issues with polyethylene.
- Ideal for use in areas where heat might be an issue, such as in foundries and for when you have to load and unload the spill pallet on numerous occasions a day.
- Fork hoops keep the underside of the sump out of contact with the floor and make it easy for the forklift truck to lift and transport the unit (should never be moved with drums in situ).

## GSP4D

| CODE  | SIZE (LxWxH)        | SUMP CAPACITY | UDL   | WEIGHT |
|-------|---------------------|---------------|-------|--------|
| GSP2D | 1220 x 815 x 393mm  | 226ltr        | 600kg | 51kg   |
| GSP4D | 1220 x 1220 x 463mm | 440ltr        | 900kg | 82kg   |